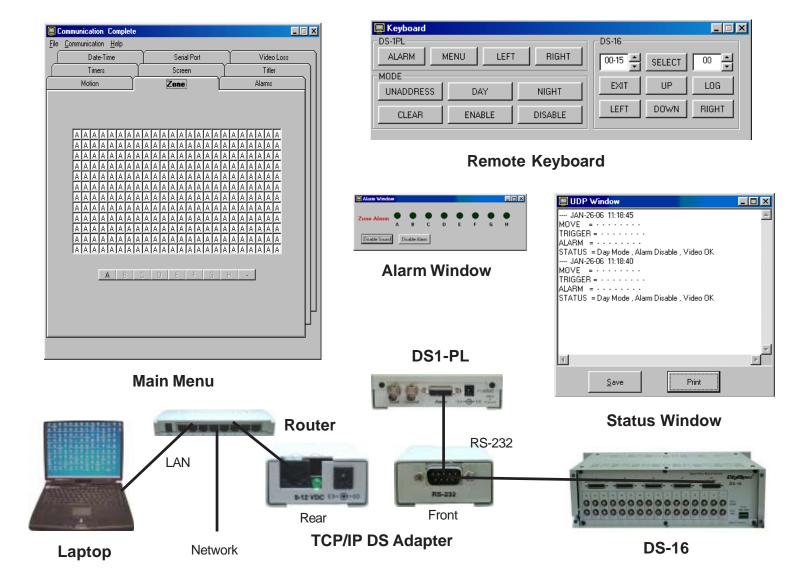

## Introduction

The DSVMD Software is a powerful PC Windows based application that allows users to program all the configuration settings of the DS1-PL or DS-16 on a PC. Many additional features can then be realized like Uploading and Downloading configurations saved on the PC. Interactive windows allow remote operators to view Alarm Status and Output Data on the PC screen along with the ability to remote the front panel keyboard of the VMDs for instant function changes.

The DSVMD operates either with direct RS-232 connection or via the TCP/IP DS Ethernet LAN adapter communicating in the UDP format. The TCP/IP DS adapter opens a whole new relm of operation of the DS1-PI which allows devices to be placed through out the facility with programming and reporting done via the Ethernet LAN. No longer is it necessary to interactively view the video monitor or connect hard alarms, all data is delivered directly to your PC Desktop.